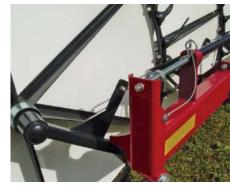

TRANSPORT LOCK

The rake wheel lift pipes feature a rake wheel lock f at the back of the rake.