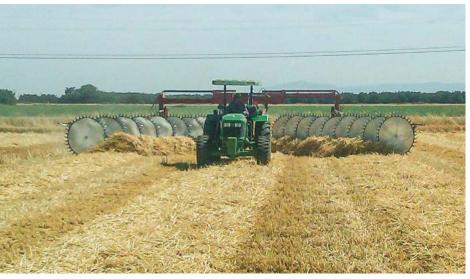

## *TILT RAKE WHEELS UP TO 10°*

Rake beams with a variable adjustment to set the rake wheels straight or in a tilted setting up to 10° (patented).