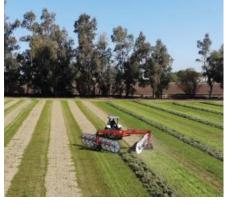

# HD8100 SERI

#### WINDROW WIDTH ADJUSTMENT

The windrow width can be adjusted hydraulically to a maximum of 72". Because of the offset of the rake wheel beams, there is no need for center kicker wheels.