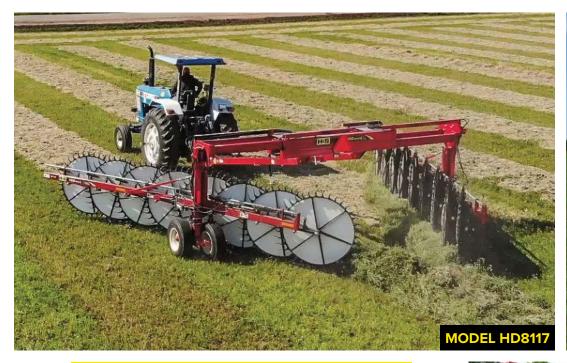

### TRAILER-STYLE HI-CAPACITY **RAKES**

#### **OTHER OPTIONS**

Single wheel extension kit

2-wheel add-on kit

or transportation

|                            | HD8117              |              |              |              |
|----------------------------|---------------------|--------------|--------------|--------------|
| Number of wheels           | 17                  | 18           | 19           | 20           |
| Wheel diameter             | 60 inch             |              |              |              |
| Teeth per wheel            | 36                  |              |              |              |
| Tooth diameter             | 7.5 mm              |              |              |              |
| Transport width            | 12' 3"              | 12' 3"       | 13' 3"       | 13' 3"       |
| Transport length           | 28' 3"              | 30' 9"       | 30' 4"       | 32' 9"       |
| Windrow width adjustment   | up to 72"           |              |              |              |
| Raking width               | up to 30' 3"        | up to 31' 3" | up to 33' 3" | up to 34' 3" |
| Raking wheel hubs          | Tapered bearings    |              |              |              |
| Number of transport wheels | 4                   |              |              |              |
| Hitch jack                 | Standard            |              |              |              |
| Gauge wheels               | IF240 / 80R15IMP    |              |              |              |
| Transport wheels           | IF240 / 80R15IMP    |              |              |              |
| Safety Chain               | 10,100 Lb. Standard |              |              |              |