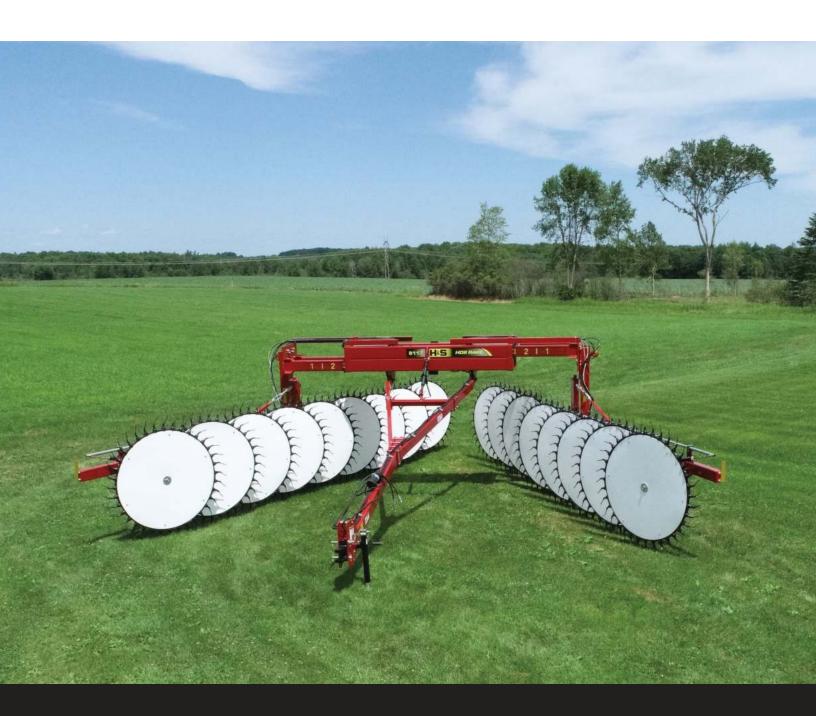

# HD8100 SERI

#### FEATURES

- Adjustable height hitch.
- Heavy channel iron outer ring and 6 heavy angle iron gussets on each wheel for superior strength.
- UV treated poly wind panels and an over center wheel stop.
- 5" x 7" overhead mainframe. Each side opens independently.
- Overhead hydraulically adjustable frame with a shorter wheelbase which results in more maneuverability.
- Adjustable rake wheel ground pressure.
- Heavy-duty tapered roller bearings are used in each HDII rake arm.
- Standard anti-wrap hay guards.

#### WINDROW WIDTH ADJUSTMENT

The windrow width can be adjusted hydraulically to a maximum of 72". Because of the offset of the rake wheel beams, there is no need for center kicker wheels.