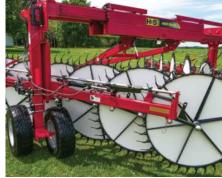

TRANSPORT LOCK

The rake wheel lift pipes feature a rake wheel lock f at the back of the rake.

#### TRACTOR MOUNTED CONTROL BOX

One hydraulic remote along with the electrical control box controls all the functions of the rake. The rake wheels may be lifted independently left or right, or both at the same time, with the master switch.