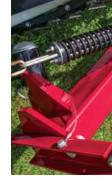

#### RAKE WHEELS ROLL SMOOTHLY OVER TERRAIN

Compression springs with a rubber dampener on the inside allow each rake wheel to roll smoothly over the terrain.