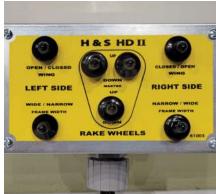

#### TRACTOR MOUNTED CONTROL BOX

One hydraulic remote along with the electrical control box controls all the functions of the rake. The rake wheels may be lifted independently left or right, or both at the same time, with the master switch.

#### WINDROW WIDTH ADJUSTMENT

The windrow width can be adjusted hydraulically to a maximum of 72". Because of the offset of the rake wheel beams, there is no need for center kicker wheels.