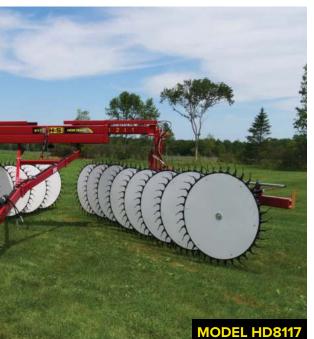

# HD8100 SERI

#### **OTHER OPTIONS**

Single wheel extension kit

2-wheel add-on kit

or transportation

|                            | HD8117              |              |              |              |
|----------------------------|---------------------|--------------|--------------|--------------|
| Number of wheels           | 17                  | 18           | 19           | 20           |
| Wheel diameter             | 60 inch             |              |              |              |
| Teeth per wheel            | 36                  |              |              |              |
| Tooth diameter             | 7.5 mm              |              |              |              |
| Transport width            | 12' 3"              | 12' 3"       | 13' 3"       | 13' 3"       |
| Transport length           | 28' 3"              | 30' 9"       | 30' 4"       | 32' 9"       |
| Windrow width adjustment   | up to 72"           |              |              |              |
| Raking width               | up to 30' 3"        | up to 31' 3" | up to 33' 3" | up to 34' 3" |
| Raking wheel hubs          | Tapered bearings    |              |              |              |
| Number of transport wheels | 4                   |              |              |              |
| Hitch jack                 | Standard            |              |              |              |
| Gauge wheels               | IF240 / 80R15IMP    |              |              |              |
| Transport wheels           | IF240 / 80R15IMP    |              |              |              |
| Safety Chain               | 10,100 Lb. Standard |              |              |              |