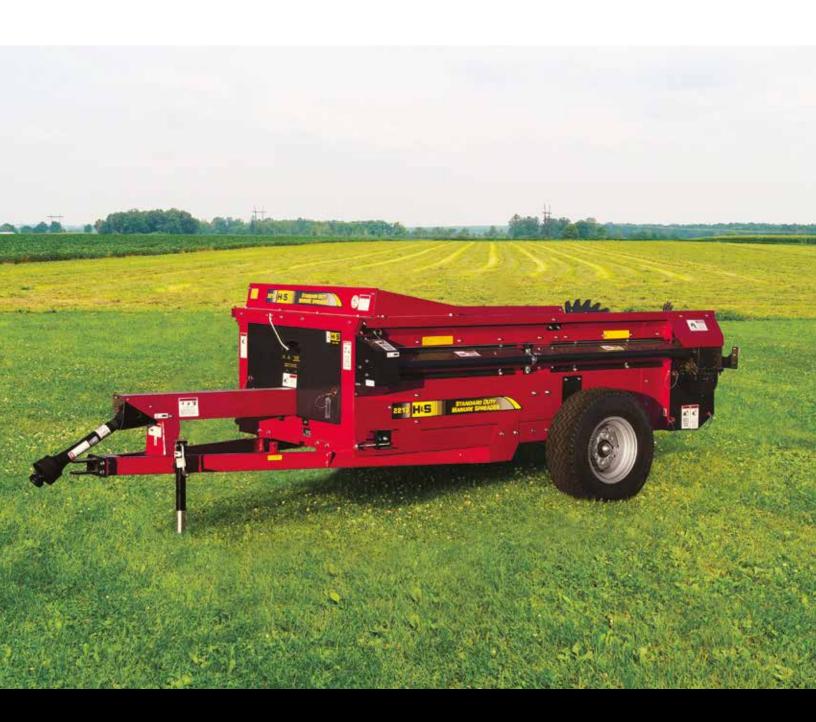

# STANDARD DUTY PTO MANURE SPREADERS

## **S2200 SERIES** STANDARD DUTY

#### **FEATURES**

- The S2200 series models feature durable powdercoated paint.
- The S2200 series use an all-welded heavy-duty A-frame hitch assembly this is built to withstand the stress of heavy loads and rough roads.
- All spreaders utilize a polybonded floor to minimize main apron drag, reducing the power needed to move the load.
- 10,100# safety chain
- Each model is equipped with standard tires and silver rims:
  - S2280 6.7X15
  - S2213 240/80R15
  - S2217 295/75R22.5