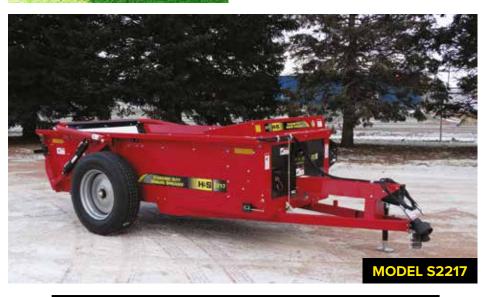

ly this is built to withstand the stress of heavy loads and rough roads.
- All spreaders utilize a polybonded floor to minimize main apron drag, reducing the power needed to move the load.
- 10,100# safety chain
- Each model is equipped with standard tires and silver rims:
  - S2280 6.7X15
  - S2213 240/80R15
  - S2217 295/75R22.5







#### **MAIN APRON TIGHTENER BOLTS**

On all models, the main apron tensioner bolts are located outside on the lower right and left corners of the main frame for adjustment.



#### **APRON SPEEDS**

A patented, heavy-duty enclosed two-speed gearbox plus a beater shut-off allows you to choose your unload rate.



#### S2213 & S2217

The large diameter beater on the S2213 and S2217 models ensures aggressive shredding action with wide, even spread patterns.



#### **REAR PAN OPTION**

An optional rear pan is available for all models.

CONTROL

Top Beater (S2213 and S2217)

#### **OTHER OPTIONS**

Hydraulic endgate (S2213 and S2217)

### **BUILT TOUGH. BUILT TO LAST.**

HSMFGCO.COM HSMFGCO.COM



|                                      | S2280                    | S2213        | S2217      |
|--------------------------------------|--------------------------|--------------|------------|
| Capacity cu. ft. struck level*       | 45.11                    | 67.61        | 91.63      |
| Capacity cu. ft. heaped*             | 74.18                    | 110.67       | 152.13     |
| Top of flare width                   | 51"                      | 63-1/2"      | 63-1/2"    |
| Inside width                         | 48"                      | 54"