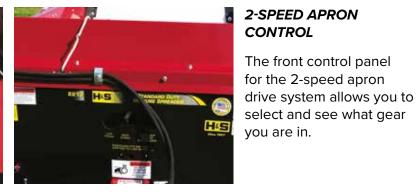

#### **APRON SPEEDS**

A patented, heavy-duty enclosed two-speed gearbox plus a beater shut-off allows you to choose your unload rate.