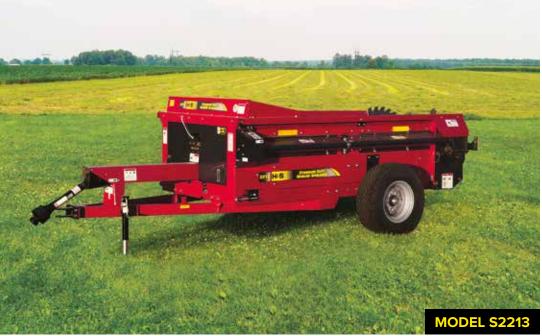

#### S2213 & S2217

The large diameter beater on the S2213 and S2217 models ensures aggressive shredding action with wide, even spread patterns.

#### **REAR PAN OPTION**

An optional rear pan is available for all models.

CONTROL

Top Beater (S2213 and S2217)

#### **OTHER OPTIONS**

Hydraulic endgate (S2213 and S2217)

### **BUILT TOUGH. BUILT TO LAST.**

HSMFGCO.COM HSMFGCO.COM

|                                      | S2280                    | S2213        | S2217      |
|--------------------------------------|--------------------------|--------------|------------|
| Capacity cu. ft. struck level*       | 45.11                    | 67.61        | 91.63      |
| Capacity cu. ft. heaped*             | 74.18                    | 110.67       | 152.13     |
| Top of flare width                   | 51"                      | 63-1/2"      | 63-1/2"    |
| Inside width                         | 48"                      | 54"          | 54"        |
| Inside length                        | 7' 4"                    | 7' 4"        | 11' 1"     |
| Inside depth                         | 19-3/4"                  | 25-3/4"      | 25-3/4"    |
| Overall length                       | 13' 10"                  | 14' 7"       | 17' 8"     |
| Overall loading height - top of side | 35"                      | 47"          | 47"        |
| Overall height w/hydraulic endgate   | N/A                      | 51"          | 49"        |
| Overall width w/standard tires       | 76"                      | 82-3/4"      | 87"        |
| Spindle size                         | 2"                       | 2"           | 2"         |
| Diamater of beater                   | 18-1/2"                  | 27"          | 27"        |
| Number of paddes                     | 10                       | 8            | 8          |
| Main apron chain                     | 67H                      | T-Rod        | T-Rod      |
| Box construction                     | Powdercoat painted steel |              |            |
| Floor construction                   | Polybonded               |              |            |
| Apron drive                          | Gearbox, 2-speed PTO     |              |            |
| Upper beater                         | N/A                      | I/A Optional |            |
| Swing away jack                      | Standard                 |              |            |
| Weight w/tires                       | 1,140 Lbs.               | 1,600 Lbs.   | 2,030 Lbs. |