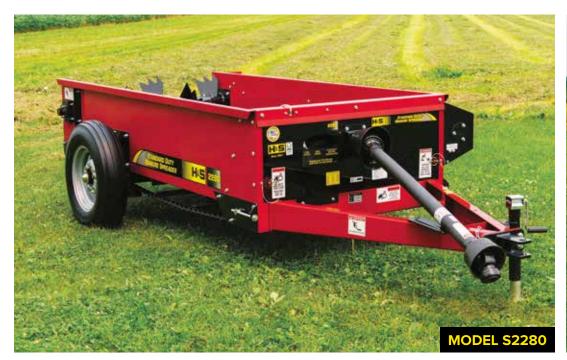

#### **FEATURES**

- The S2200 series models feature durable powdercoated paint.
- The S2200 series use an all-welded heavy-duty A-frame hitch assembly this is built to withstand the stress of heavy loads and rough roads.
- All spreaders utilize a polybonded floor to minimize main apron drag, reducing the power needed to move the load.
- 10,100# safety chain
- Each model is equipped with standard tires and silver rims:
  - S2280 6.7X15
  - S2213 240/80R15
  - S2217 295/75R22.5

### **BUILT TOUGH. BUILT TO LAST.**

HSMFGCO.COM HSMFGCO.COM

|                                      | S2280                    | S2213        | S2217      |
|--------------------------------------|--------------------------|--------------|------------|
| Capacity cu. ft. struck level*       | 45.11                    | 67.61        | 91.63      |
| Capacity cu. ft. heaped*             | 74.18                    | 110.67       | 152.13     |
| Top of flare width                   | 51"                      | 63-1/2"      | 63-1/2"    |
| Inside width                         | 48"                      | 54"          | 54"        |
| Inside length                        | 7' 4"                    | 7' 4"        | 11' 1"     |
| Inside depth                         | 19-3/4"                  | 25-3/4"      | 25-3/4"    |
| Overall length                       | 13' 10"                  | 14' 7"       | 17' 8"     |
| Overall loading height - top of side | 35"                      | 47"          | 47"        |
| Overall height w/hydraulic endgate   | N/A                      | 51"          | 49"        |
| Overall width w/standard tires       | 76"                      | 82-3/4"      | 87"        |
| Spindle size                         | 2"                       | 2"           | 2"         |
| Diamater of beater                   | 18-1/2"                  | 27"          | 27"        |
| Number of paddes                     | 10                       | 8            | 8          |
| Main apron chain                     | 67H                      | T-Rod        | T-Rod      |
| Box construction                     | Powdercoat painted steel |              |            |
| Floor construction                   | Polybonded               |              |            |
| Apron drive                          | Gearbox, 2-speed PTO     |              |            |
| Upper beater                         | N/A                      | I/A Optional |            |
| Swing away jack                      | Standard                 |              |            |
| Weight w/tires                       | 1,140 Lbs.               | 1,600 Lbs.   | 2,030 Lbs. |