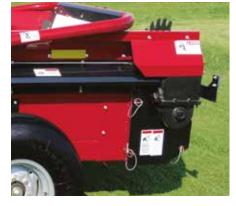

#### **REAR PAN OPTION**

An optional rear pan is available for all models.

CONTROL

Top Beater (S2213 and S2217)

#### **OTHER OPTIONS**

Hydraulic endgate (S2213 and S2217)