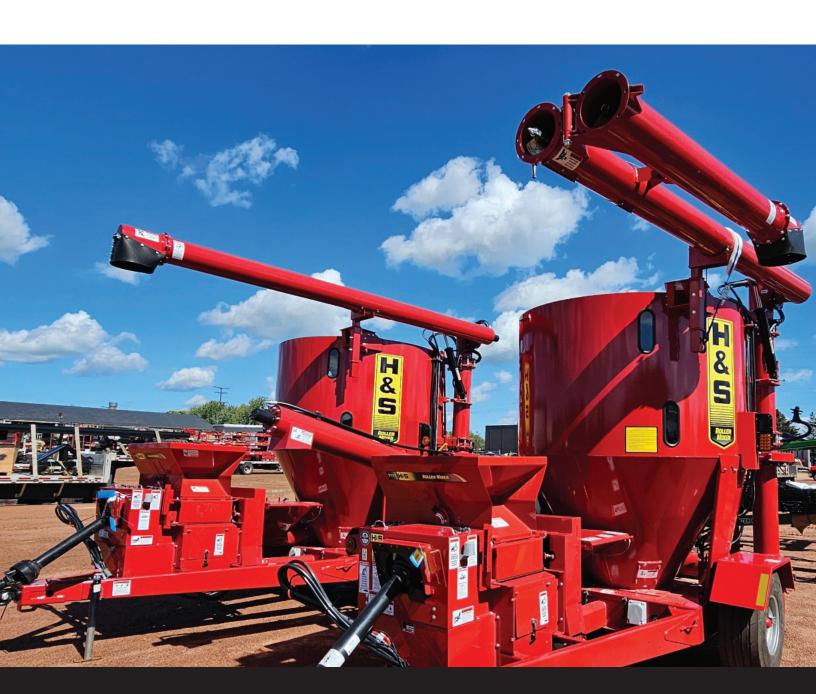

## **GM9117**

#### **GRINDER MIXER**

### RM7117 ROLLER MIXER

er rotation
unloading auger reach
ing auger reach w/3'
ding auger reach w/6'

| GM9117 AND RM7117        |                                                     |  |
|--------------------------|-----------------------------------------------------|--|
| Tank capacity            | 135 Bushel / 167 Cu. Ft.                            |  |
| Tank diameter            | 74"                                                 |  |
| Diameter of mixing auger | 14" diameter w/30"base                              |  |
| Ladder                   | Foldable, rear mount, non-slip                      |  |
| Tank windows             | 5-port hole style                                   |  |
| Overall height           | 10' 8 "                                             |  |
| Overall width            | 8' 6" w/o infeed auger option                       |  |
| Overall length           | 15'                                                 |  |
| Ground clearance         | 12"                                                 |  |
| Supplement hopper        | Side mount / Optional Rear Supplement Hopper        |  |
| Feeder                   | Gravity hopper                                      |  |
| PTO drive                | GM9117 540 RPM / Optional 1000 RPM                  |  |
|                          | RM7117 540 RPM                                      |  |
| Drive line protection    | Shear bolt on mixing auger and transfer auger drive |  |
| Horsepower requirements  | 540 RPM up to 115HP / 1000 RPM up to 145HP          |  |
| Tires                    | 320/70R15                                           |  |
| Transport lighting       | Standard                                            |  |
| Jack                     | Standard                                            |  |
| Scale system             | Weight bars/spindles (Monitor is optional)          |  |
| Drive system             | Self-contained hydraulic system                     |  |
| Pump pressure            | 3,200 PSI maximum                                   |  |
| Oil Flow                 | 12 GPM                                              |  |