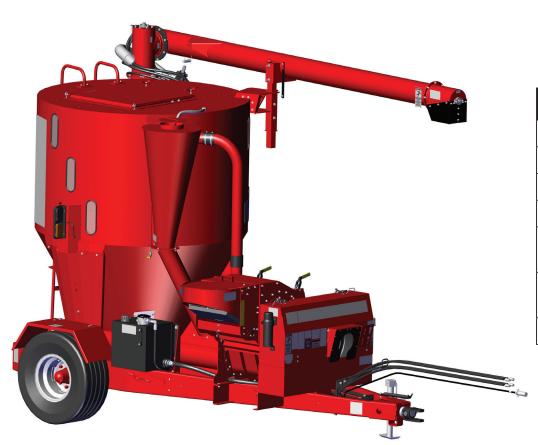

#### GM9117 & RM7177 DISCHA

8" Unloading auger tube dia

12' Unloading auger length

240 Degree unloading auge

19' at 53 degrees standard (

21' 6" at 53 degrees unload extension

23' 10" at 53 degrees unloa extension

Adjustable auger rest

| FEATURES                                                                                                             | OPTIONS                                                              | HAMMER MILL                               |
|----------------------------------------------------------------------------------------------------------------------|----------------------------------------------------------------------|-------------------------------------------|
| 167 Cu. Ft./135 bushel capacity                                                                                      | Rear supplement hopper                                               | 21" wide                                  |
| 21" mill with 66 hammers                                                                                             | 1000 RPM PTO                                                         | 20" cylinder diameter                     |
| Self-contained hydraulic system with 15 gallon reservoir and filter                                                  | Corn Cob style or Conventional variable speed swinging intake augers | 8 'A' section banded v-belt grinder drive |
| Shear bolt protection on the mixing auger and transfer auger drive                                                   | 3' or 6 ' folding extension                                          | 66 - 4 way reversible grinder hammers     |
| 8-section banded main drive belt                                                                                     | Multiple mill screen size options                                    | 2700 RPM cylinder speed                   |
| Two heavy duty 3" x 17" magnets remove<br>any metal that may accidentally mix with the<br>material entering the mill | 2500 or 3410 Digi-Star scale                                         | 600 Square inch grinder screen area       |
| 240-degree swing 12' discharge auger with two tractor remotes to control swing and raise/lower                       |                                                                      |                                           |