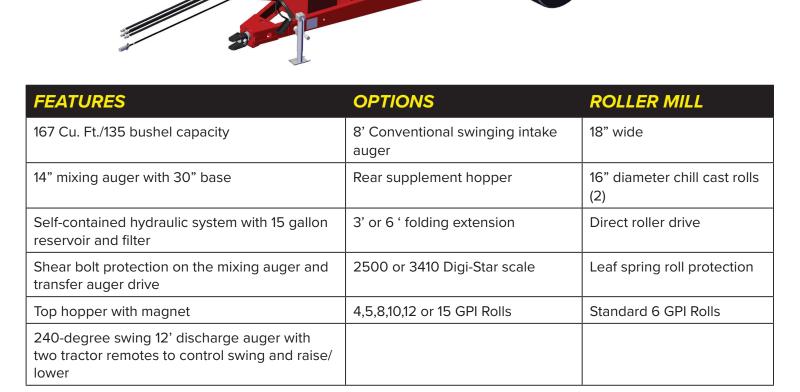

Adjustable auger rest

| FEATURES                                                                                                             | OPTIONS                                                              | HAMMER MILL                               |
|----------------------------------------------------------------------------------------------------------------------|----------------------------------------------------------------------|-------------------------------------------|
| 167 Cu. Ft./135 bushel capacity                                                                                      | Rear supplement hopper                                               | 21" wide                                  |
| 21" mill with 66 hammers                                                                                             | 1000 RPM PTO                                                         | 20" cylinder diameter                     |
| Self-contained hydraulic system with 15 gallon reservoir and filter                                                  | Corn Cob style or Conventional variable speed swinging intake augers | 8 'A' section banded v-belt grinder drive |
| Shear bolt protection on the mixing auger and transfer auger drive                                                   | 3' or 6 ' folding extension                                          | 66 - 4 way reversible grinder hammers     |
| 8-section banded main drive belt                                                                                     | Multiple mill screen size options                                    | 2700 RPM cylinder speed                   |
| Two heavy duty 3" x 17" magnets remove<br>any metal that may accidentally mix with the<br>material entering the mill | 2500 or 3410 Digi-Star scale                                         | 600 Square inch grinder screen area       |
| 240-degree swing 12' discharge auger with two tractor remotes to control swing and raise/lower                       |                                                                      |                                           |